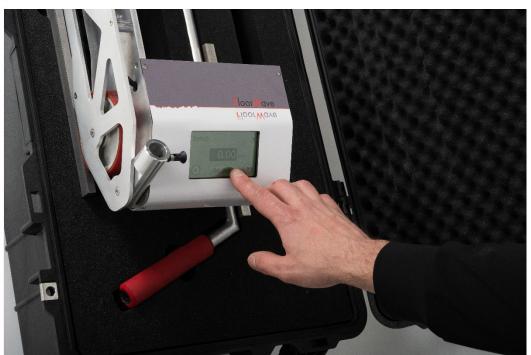

#### IN USE

- Curvature survey and distance survey
  - Gap under a straight, curvature of 1000 mm
- Quick
- User Friendly
- Direct reading
- Connection to any mobile device

#### **TECHNICAL SPECIFICATIONS**

Weight: 28.2 kg with flight case, 6.6 kg without flight case
Dimension flight case: 146cm x 47cm x 28,5 cm
Dimension FLOORWAVE: 120cm x 24,5cm x 15,9cm (115cm with stick)
Measurement accuracy: 0.01mm
Battery: rechargeable Lipo battery, 5h usage time
Full colour touch screen: 4.3 inch