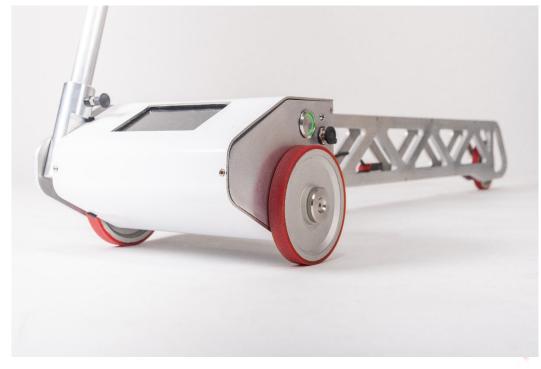

#### **TECHNICAL SPECIFICATIONS**

Weight: 28.2 kg with flight case, 6.6 kg without flight case
Dimension flight case: 146cm x 47cm x 28,5 cm
Dimension FLOORWAVE: 120cm x 24,5cm x 15,9cm (115cm with stick)
Measurement accuracy: 0.01mm
Battery: rechargeable Lipo battery, 5h usage time
Full colour touch screen: 4.3 inch