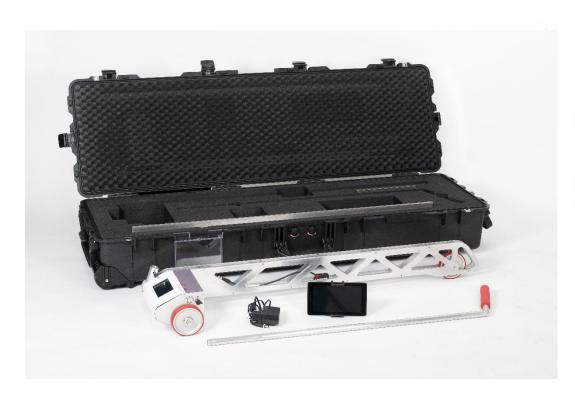

### **EQUIPMENT INCLUDES**

- **♦** FLOORWAVE
- High quality Flight case
- Stick
- Charger
- Tablet + Tablet mount
- Stainless steel ruler DIN874
- Manual

#### **TECHNICAL SPECIFICATIONS**

Weight: 28.2 kg with flight case, 6.6 kg without flight case
Dimension flight case: 146cm x 47cm x 28,5 cm
Dimension FLOORWAVE: 120cm x 24,5cm x 15,9cm (115cm with stick)
Measurement accuracy: 0.01mm
Battery: rechargeable Lipo battery, 5h usage time
Full colour touch screen: 4.3 inch