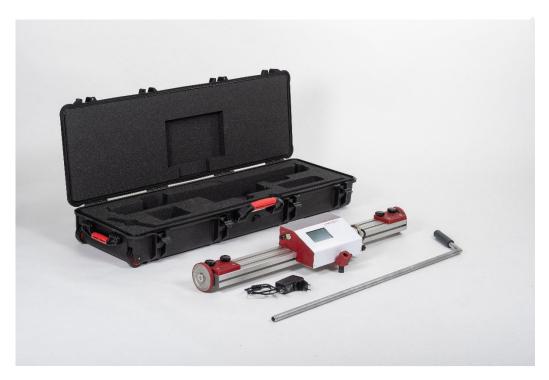

## **EQUIPMENT INCLUDES**

- **FLOORCLINO**
- Stick
- High-quality flight case
- Charger
- Tablet + Tablet mount
- Measure tape
- Manual

### **TECHNICAL SPECIFICATIONS**

Weight: 18.9 kg with flight case, 9.2 kg without flight case
Dimension flight case: 119cm x 41cm x 18,5cm
Dimension FLOORCLINO: 28cm x 100-177cm x 15cm (89cm with stick)
Measuring range: 1000 mm to 1770 mm
Measurement accuracy: 0.01mm/m
Battery: rechargeable Lipo battery, 5h usage time
Full colour touch screen: 4.3 inch