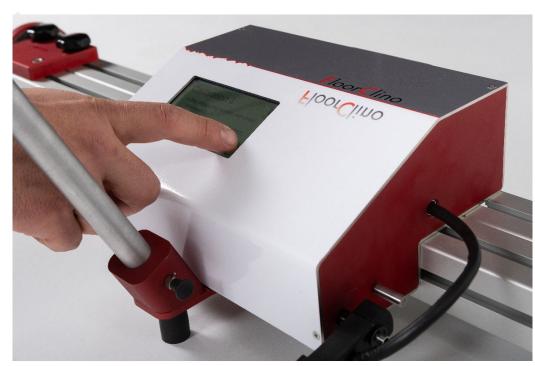

### IN USE

- Cross-section and distance survey
- Quick
- User Friendly
- Direct reading
- Connection to any mobile device

### **TECHNICAL SPECIFICATIONS**

Weight: 18.9 kg with flight case, 9.2 kg without flight case
Dimension flight case: 119cm x 41cm x 18,5cm
Dimension FLOORCLINO: 28cm x 100-177cm x 15cm (89cm with stick)
Measuring range: 1000 mm to 1770 mm
Measurement accuracy: 0.01mm/m
Battery: rechargeable Lipo battery, 5h usage time
Full colour touch screen: 4.3 inch