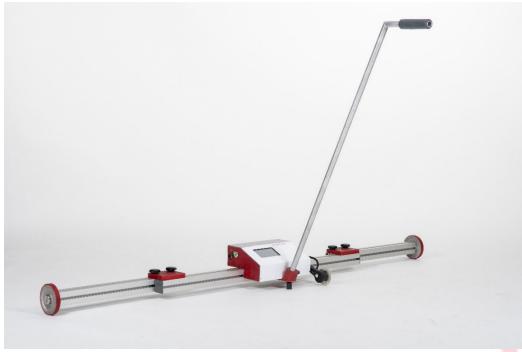

### **TECHNICAL SPECIFICATIONS**

Weight: 18.9 kg with flight case, 9.2 kg without flight case
Dimension flight case: 119cm x 41cm x 18,5cm
Dimension FLOORCLINO: 28cm x 100-177cm x 15cm (89cm with stick)
Measuring range: 1000 mm to 1770 mm
Measurement accuracy: 0.01mm/m
Battery: rechargeable Lipo battery, 5h usage time
Full colour touch screen: 4.3 inch